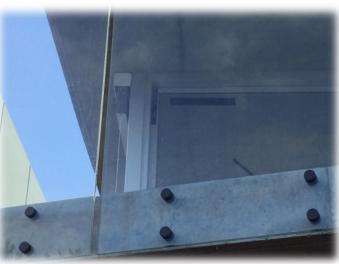

# **GLASS CAPPING OPTIONS -**

If choosing a Frameless Balustrade, there are various shaped of handrail you can choose from:

#### **Rectangle**

#### **Round**

#### <u>Square</u>