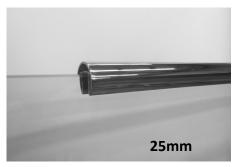

# **GLASS CAPPING OPTIONS -**

If choosing a Frameless Balustrade, there are various shaped of handrail you can choose from:

#### **Round**