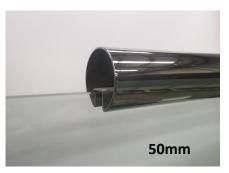

# **GLASS CAPPING OPTIONS -**

If choosing a Frameless Balustrade, there are various shaped of handrail you can choose from:

#### **Round**