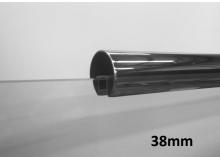

# **GLASS CAPPING OPTIONS -**

If choosing a Frameless Balustrade, there are various shaped of handrail you can choose from:

#### **Round**