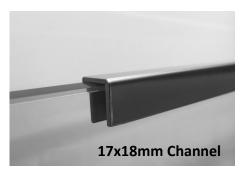

# **GLASS CAPPING OPTIONS -**

If choosing a Frameless Balustrade, there are various shaped of handrail you can choose from:

#### **Rectangle**