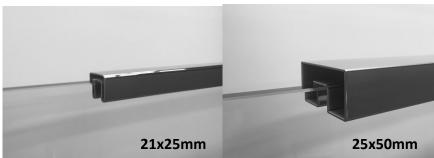

# **GLASS CAPPING OPTIONS -**

If choosing a Frameless Balustrade, there are various shaped of handrail you can choose from:

#### **Rectangle**

#### <u>Square</u>