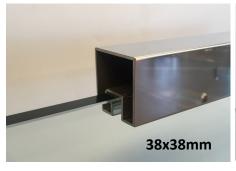

# **GLASS CAPPING OPTIONS -**

If choosing a Frameless Balustrade, there are various shaped of handrail you can choose from:

#### **Rectangle**