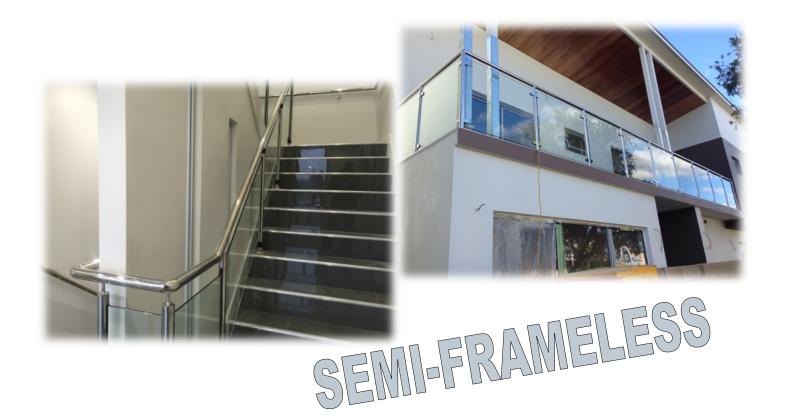

# **GLASS CAPPING OPTIONS -**

If choosing a Frameless Balustrade, there are various shaped of handrail you can choose from: