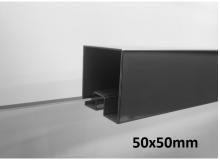

# **GLASS CAPPING OPTIONS -**

If choosing a Frameless Balustrade, there are various shaped of handrail you can choose from:

#### **Rectangle**