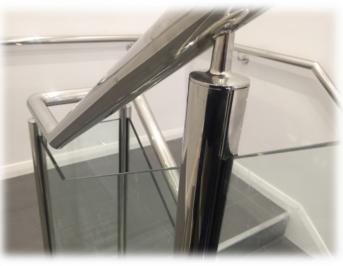

# **GLASS CAPPING OPTIONS -**

If choosing a Frameless Balustrade, there are various shaped of handrail you can choose from:

#### **Rectangle**

#### **Round**

#### <u>Square</u>